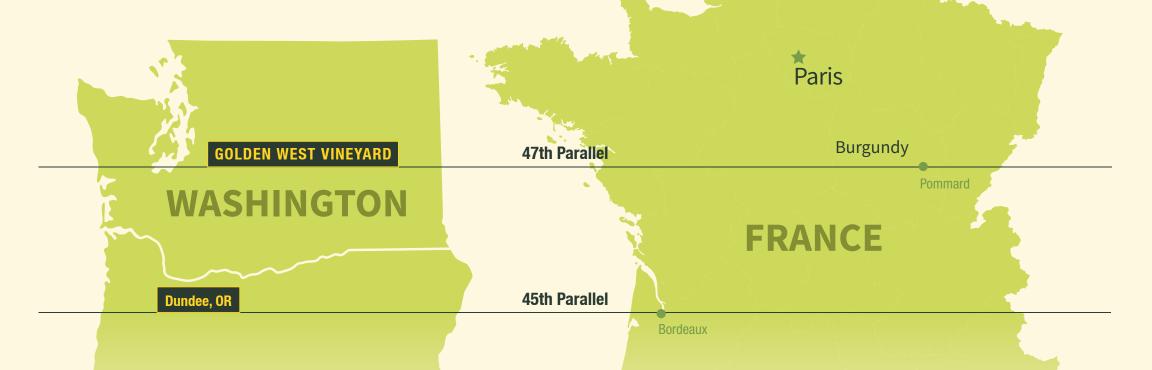

## GOLDEN WEST PINOT NOIR WASHINGTON STATE'S RED BURGUNDY



### THE STUNNING PARALLELS OF GOLDEN WEST VINEYARD & BURGUNDY:

#### LATITUDE

47°N RUNS STRAIGHT THROUGH POMMARD AND GOLDEN WEST

CONTINENTAL

#### TEMPERATURE

DURING THE GROWING SEASON, GOLDEN WEST IS WITHIN 1° FAHRENHEIT OF BURGUNDY DURING THE DAY

#### SOILS

GOLDEN WEST HAS THE SAME SOIL AS VOSNE-ROMANÉE WHICH IS MADE UP OF LIMESTONE, BROKEN VOLCANIC ROCK AND SAND.

#### WATER INFLUENCE

PROXIMITY TO THE COLUMBIA RIVER KEEPS THE VINEYARD COOLER DURING THE DAY AND WARMER AT NIGHT

#### ELEVATION

1600 FT

# GOLDEN WEST

GOLDEN WEST

THE PROMISE

PINOT NOIR

©2021 K Vintners LLC. Walla Walla, WA. Please enjoy responsibly.